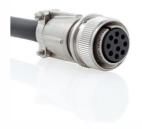

### **CON-RC10 Product Description**

A 10-pin MIL-C-5015 female connector (Amphenol PN MS3106R18-15 (https://www.amphenol-industrial.com/ms-5015)) for 18-24 AWG wire (solder pins).