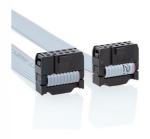

## **CA-C10-F-C10 Product Description**

10-pin insulation displacement female connectors (IDC) on both ends of a 10-wire flat 28 AWG ribbon cable. This cable is primarily used with Avago/Agilent direct replacements.