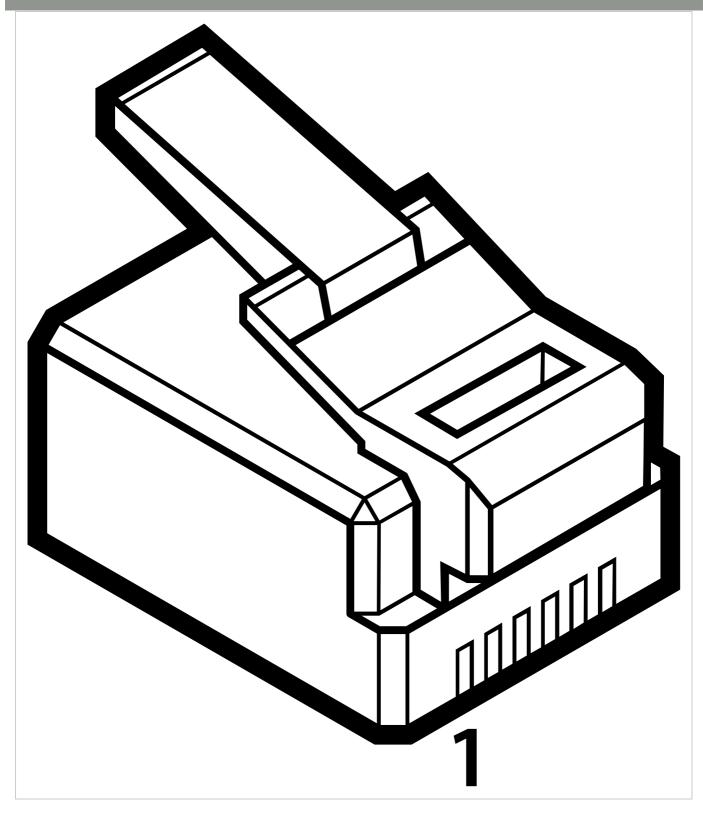

### **Specifications**

**PIN-OUT** 

# CA-MD3 USB to RS485 Adapter Cable for MD3

| RJ25 PIN | DESCRIPTION |
|----------|-------------|
| 1        | GND         |
| 2        | NC          |
| 3        | NC          |
| 4        | NC          |
| 5        | RS485 Bus+  |
| 6        | RS485 Bus-  |