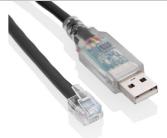

### **CA-MD3 Product Description**

The CA-MD3 is an interface cable that connects a PC's USB port to an RS485 interface. The RS485 connector is a 6-pin RJ25 modular connector, and designed for US Digital's MD3 stepper motor driver/controller (*https://www.usdigital.com/products/accessories/motor-drivers/md3/*) but may be used with other RS485 devices.