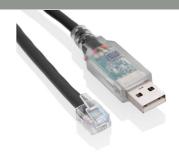

## **CA-MD3 Product Description**

The CA-MD3 is an interface cable that connects a PC's USB port to an RS485 interface. The RS485 connector is a 6-pin RJ25 modular connector, and designed for US Digital's MD3 stepper motor driver/controller (https://www.usdigital.com/products/accessories/motor-drivers/md3/) but may be used with other RS485 devices.

### **Specifications**

**PIN-OUT** 