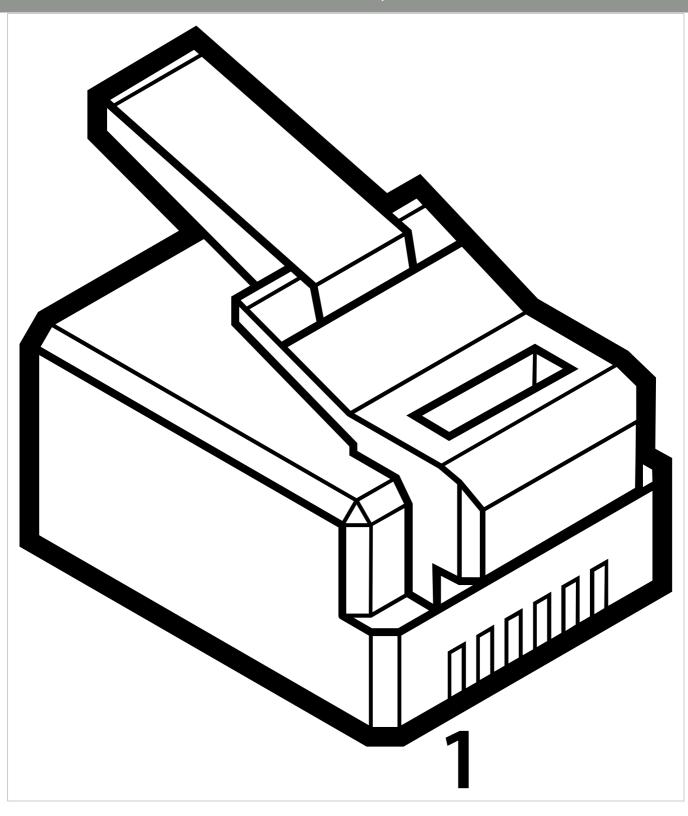

### **Specifications**

**PIN-OUT** 

# LE | CA-MD3 USB to RS485 Adapter Cable for MD3

| RJ25 PIN | DESCRIPTION |
|----------|-------------|
| 1        | GND         |
| 2        | NC          |
| 3        | NC          |
| 4        | NC          |
| 5        | RS485 Bus+  |
| 6        | RS485 Bus-  |