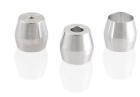

## **CTOOL Product Description**

During assembly, this reusable tool is designed as a simple method for accurately locating the encoder base relative to the shaft to promote concentricity, thereby providing the highest possible encoder accuracy.

Instructions: When mounting the encoder base, slide the centering tool down the shaft until it slips into the centering hole of the encoder base. Tighten the encoder base mounting screws, then remove the centering tool. For additional information, please refer to the specific product's assembly instructions.